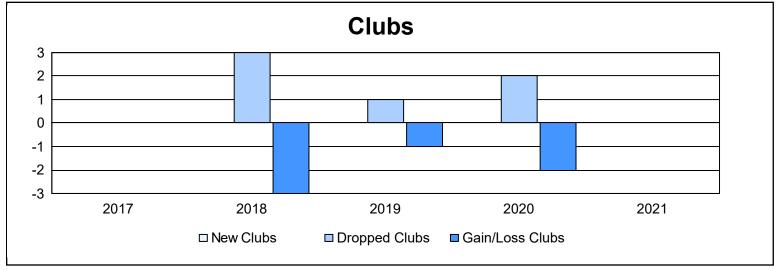

District 1 G

As of June 2021 Cumulative

| Year      | New<br>Clubs | Dropped<br>Clubs | Gain/<br>Loss<br>Clubs | New<br>Members | Charter<br>Members | Reinstate<br>Members | Transfer<br>Members | Total<br>Member<br>Added | Total<br>Members<br>Dropped | Gain/<br>Loss<br>Members |
|-----------|--------------|------------------|------------------------|----------------|--------------------|----------------------|---------------------|--------------------------|-----------------------------|--------------------------|
| 2016-2017 | 0            | 0                | 0                      | 60             | 0                  | 1                    | 3                   | 64                       | 89                          | -25                      |
| 2017-2018 | 0            | 3                | -3                     | 71             | 1                  | 1                    | 3                   | 76                       | 182                         | -106                     |
| 2018-2019 | 0            | 1                | -1                     | 46             | 0                  | 1                    | 0                   | 47                       | 97                          | -50                      |
| 2019-2020 | 0            | 2                | -2                     | 41             | 0                  | 1                    | 0                   | 42                       | 104                         | -62                      |
| 2020-2021 | 0            | 0                | 0                      | 28             | 0                  | 0                    | 4                   | 32                       | 78                          | -46                      |
| Average   | 0            | 1                | -1                     | 49             | 0                  | 1                    | 2                   | 52                       | 110                         | -58                      |