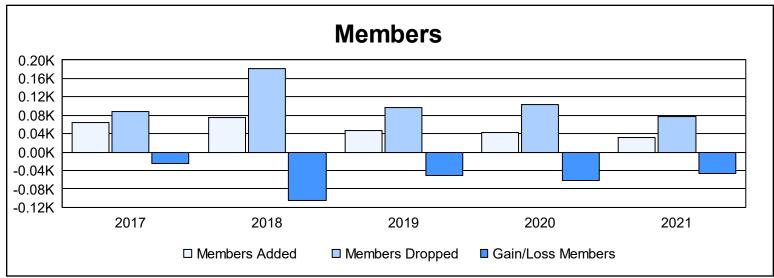

District 1 G

As of June 2021 Cumulative

| Year      | New<br>Clubs | Dropped<br>Clubs | Gain/<br>Loss<br>Clubs | New<br>Members | Charter<br>Members | Reinstate<br>Members | Transfer<br>Members | Total<br>Member<br>Added | Total<br>Members<br>Dropped | Gain/<br>Loss<br>Members |
|-----------|--------------|------------------|------------------------|----------------|--------------------|----------------------|---------------------|--------------------------|-----------------------------|--------------------------|
| 2016-2017 | 0            | 0                | 0                      | 60             | 0                  | 1                    | 3                   | 64                       | 89                          | -25                      |
| 2017-2018 | 0            | 3                | -3                     | 71             | 1                  | 1                    | 3                   | 76                       | 182                         | -106                     |
| 2018-2019 | 0            | 1                | -1                     | 46             | 0                  | 1                    | 0                   | 47                       | 97                          | -50                      |
| 2019-2020 | 0            | 2                | -2                     | 41             | 0                  | 1                    | 0                   | 42                       | 104                         | -62                      |
| 2020-2021 | 0            | 0                | 0                      | 28             | 0                  | 0                    | 4                   | 32                       | 78                          | -46                      |
| Average   | 0            | 1                | -1                     | 49             | 0                  | 1                    | 2                   | 52                       | 110                         | -58                      |